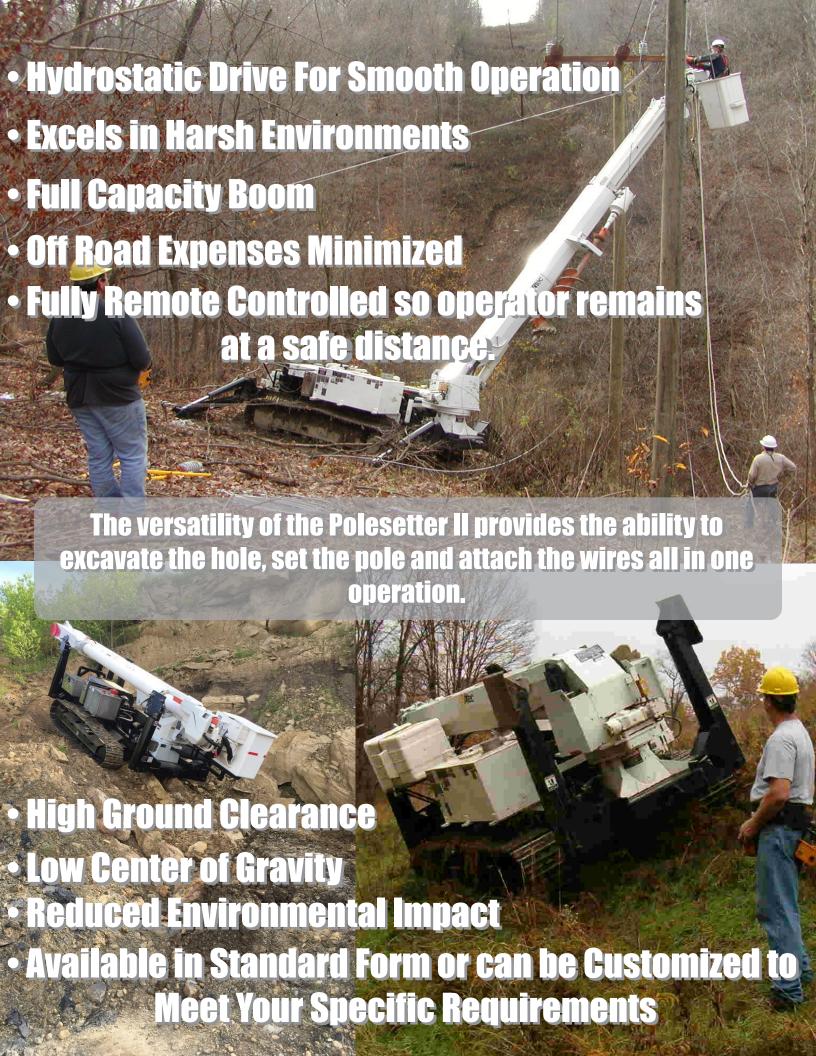

# **Work Energized Conductors**





# **Transporting the Polesetter II is Easy**

Poleset Equipment LLC 5355 Prosperity Pike Prosperity, PA 15329 724-222-9414 track.info@poleset.com www.PolesetEquipment.com





# **Specification Sheet**

| <u>DIMENSIONS</u>           | Digger<br>DM45/47 | Bucket<br>AM55E/AM60E | Carrier |
|-----------------------------|-------------------|-----------------------|---------|
| Overall Length              | 21.5/23.5'        | 28'/33'               |         |
| Overall Width 19/24" tracks | 99/105"           | 102"                  | 99/105  |
| Overall Height              | 7'2"              | 8'3"                  |         |
| Ground Clearance            | 23"               | 23"                   | 23"     |
| DEDECONANCE                 |                   |                       |         |

| <u>PERFORMANCE</u>    | Digger<br>DM45/47 | Bucket<br>AM55E/AM60E | Carrier    |
|-----------------------|-------------------|-----------------------|------------|
|