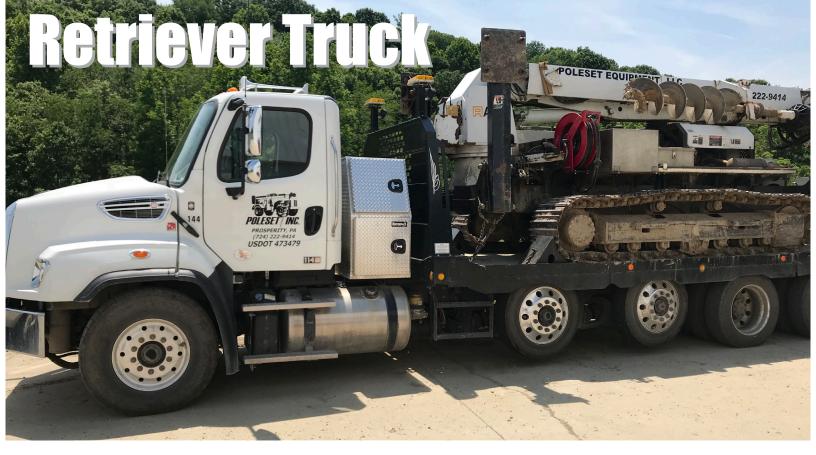

# **Transporting the Polesetter II is Easy**

Poleset Equipment LLC 5355 Prosperity Pike Prosperity, PA 15329 724-222-9414 track.info@poleset.com www.PolesetEquipment.com

- No Permit Needed For Transport
- Retriever makes it easy to load and unload
- Compact Design of machine (7' high x 8.5'wide) and weight of appr. 28,500 lbs. Can be hauled on a tandem axle truck with a gross weight of 64.000 lbs or less