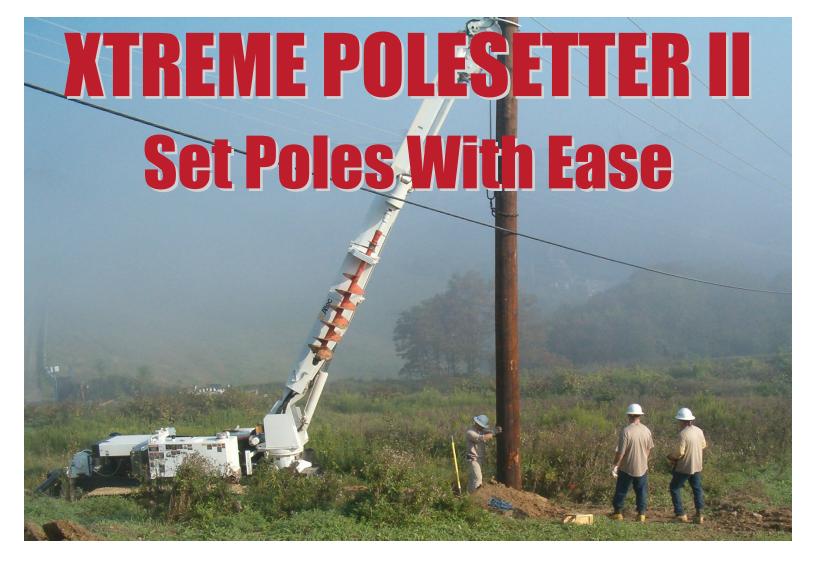

# **Work Energized Conductors**





# **Transporting the Polesetter II is Easy**

Poleset Equipment LLC 5355 Prosperity Pike Prosperity, PA 15329 724-222-9414 track.info@poleset.com www.PolesetEquipment.com





# **Specification Sheet**

| <u>DIMENSIONS</u>           | Digger<br>DM45/47 | Bucket<br>AM55E/AM60E | Carrier |
|-----------------------------|-------------------|-----------------------|---------|
| Overall Length              | 21.5/23.5'        | 28'/33'               |         |
| Overall Width 19/24" tracks | 99/105"           | 102"                  | 99/105  |
| Overall Height              | 7'2"              | 8'3"                  |         |
| Ground Clearance            | 23"               | 23"                   | 23"     |
| DEDECONANCE                 |